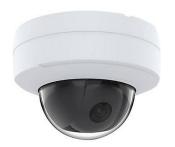

## **Specifications**

Camera Resolution

Motion Detection Functionality

Field of View

Camera Dimensions

Camera Weight

1080p

Motion triggers "Events" recording

Horizontal field of view: up to 120° Vertical field of view: up to 63°

Height: 4.7 in Diameter: 6.3 in

(all dimensions are approximation)

650 g (1.4 lb)