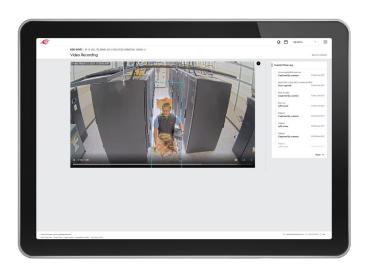

SmartCam provides greater transparency to customer operations.

Delivered through our self-service digital platform, SDP, you can access

SmartCam and a host of other services from a single pane of glass on your notebook, tablet or mobile device.