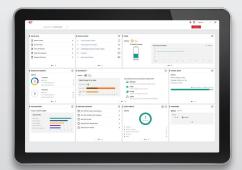

Personalized, dynamic dashboard

Visualize your QTS space in 3D in real time

QTS Mobile App for Android and iOS mobile devices

#### **Customize Your SDP Dashboard**

Dashboard displays a real-time snapshot of key deployment metrics and operational information with drill down capabilities. SDP helps you identify root causes such as primary and redundant circuits that are drawing more than 80%.