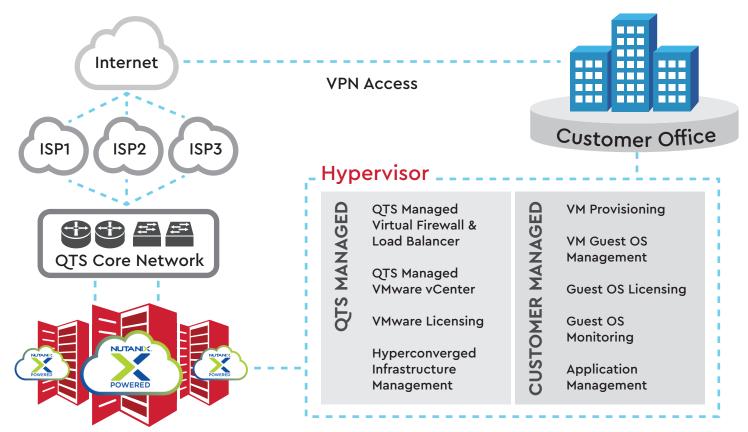

## QTS HOSTED PRIVATE CLOUD

#### Provided & Managed by QTS

#### **Customer Managed**

- + Dedicated Redundant 10G Customer Switches
- + RF2 Storage & N+1 Cluster Resiliency
- + Dedicated Hyperconverged Compute, Network & Storage Infrastructure
- + Hardware Maintenance
- + Hardware Monitoring
- + Physically Secure Colocation Space and Power