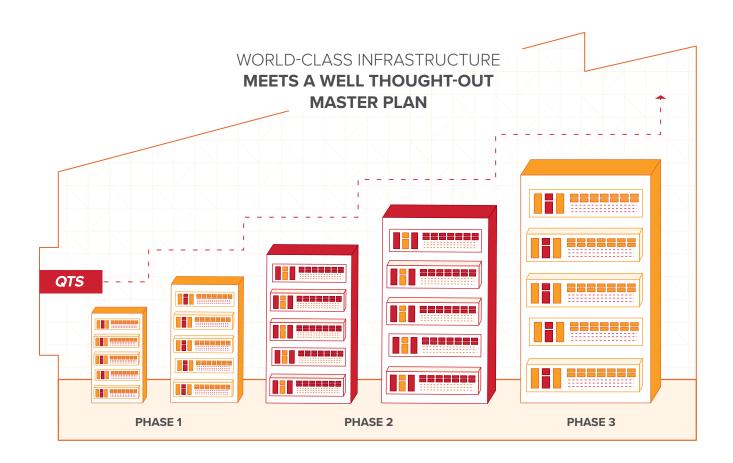

# INCREMENTAL GROWTH

A design philosophy that is changing the way the world is building data centers.

**The incremental growth philosophy** is eliminating logistical and operational constraints that cause delay. With a phased approach to data center design, QTS is providing more customization and improved Time to Value.

# Incremental growth begins with deliberate site selection.

We're investing in infrastructure-rich facilities and then employing innovative construction strategies to ensure all of our facilities' systems are built to integrate with each other. Our DCIM experts then help you build a scalable strategy while supporting your existing IT needs.